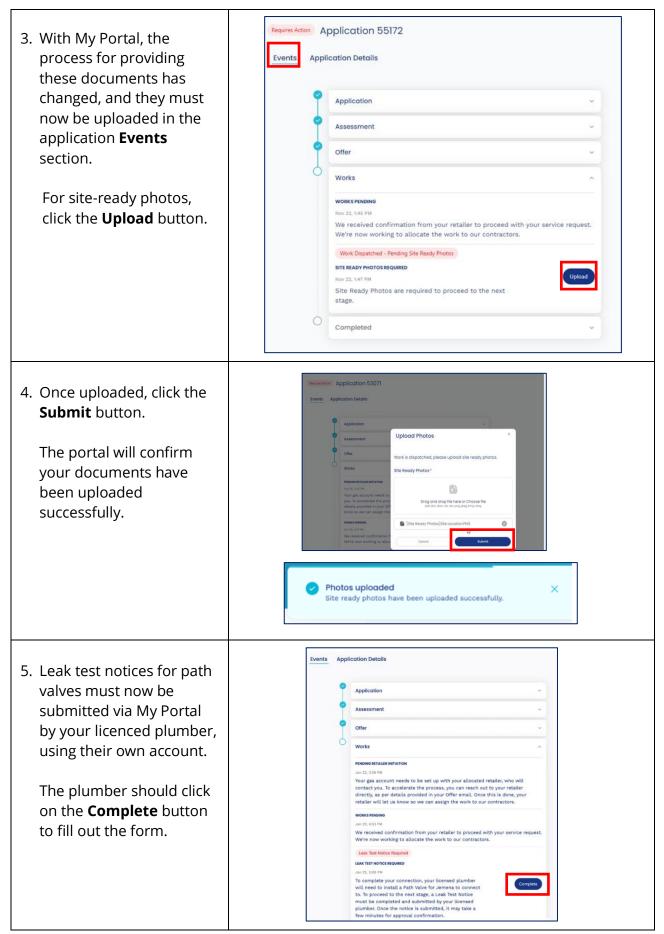

| 6. Most information,<br>including the property<br>address and plumber<br>details, will be pre-filled<br>from your application                                                                                                                                                                                                                                                                                                                                      | ALECONARD CL, DUNLOP ACT 2615         Residential Connection - tear         Image: Back to During                                                                                                                                                                                                                                                                                                                                                                                                                                                                                                                                                                                                                                                                                                                                                                                                                                                                                                                                                                                     |
|--------------------------------------------------------------------------------------------------------------------------------------------------------------------------------------------------------------------------------------------------------------------------------------------------------------------------------------------------------------------------------------------------------------------------------------------------------------------|---------------------------------------------------------------------------------------------------------------------------------------------------------------------------------------------------------------------------------------------------------------------------------------------------------------------------------------------------------------------------------------------------------------------------------------------------------------------------------------------------------------------------------------------------------------------------------------------------------------------------------------------------------------------------------------------------------------------------------------------------------------------------------------------------------------------------------------------------------------------------------------------------------------------------------------------------------------------------------------------------------------------------------------------------------------------------------------------------------------------------------------------------------------------------------------------------------------------------------------------------------------------------------------------------------------------------------------------------------------------------------------------------------------------------------------------------------------------------------------------------------------------------------------------------------------------------------------------------------------------------------------------------------------------------------------------------------------------------------------------------------------------------------------------------------------------------------------------------------------------------------------------------------------------------------------------------------------------------------------------------------------------------------------------------------------------------------------------------------------------|
| <ul> <li>7. Your plumber will need to fill in the remaining details, acknowledge test results, and click the Submit button.</li> <li>You'll receive a status update from us once the documents have been reviewed.</li> <li>Please Note: If your plumber's details have changed since you provided them at the application or offer stage, please use the message function to provide Jemena with the updated name, contact details and licence number.</li> </ul> | Image: Second Secon |